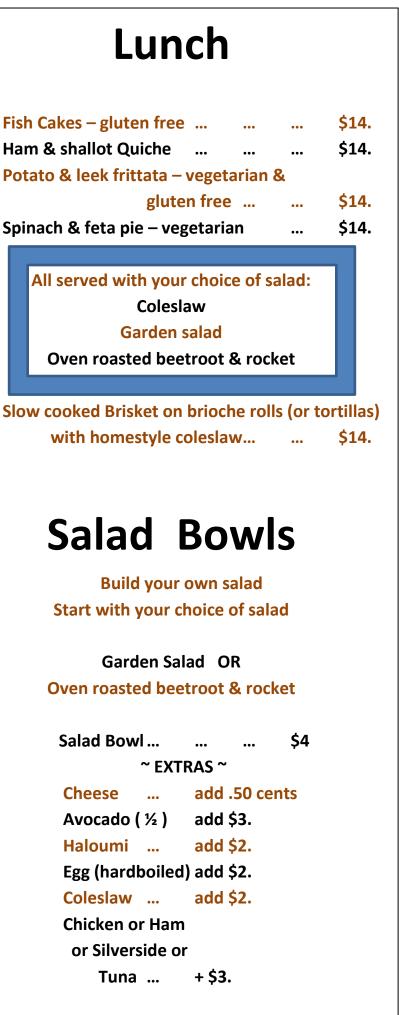

#### **Breakfast – All day** ~~ optional gluten free ~~ Savoury Mince served w`fried egg & tomato on sourdough \$14 Avocado on sourdough w`savoury labne (savoury yoghurt cheese) **\$12** Build your own breakfast: 2 eggs on sourdough – select from: Fried, poached or scrambled ... \$10.5 With your choice of extras: Avocado (½) \$3 ... ... Bacon (1) ... ... ... **\$2** Baked Beans (housecooked) \$2 \$2 Egg (1) \$1.5 **Grilled Tomato** ••• **\$2** Haloumi (2) ... ... Mushrooms ... \$2 ... Sausages (2 chipolatas) ... **\$2** Sweet potato, zucchini, corn & haloumi fritters served with an avocado & dill salsa and sautéed chorizo & bacon... **\$14** Savoury muffin served with sour cream and sweet onion, mint & apple chutney... \$4.5

### **Sweet Treats**

| Cinnamon sourdough toast             | •••     | \$4        |  |  |  |
|--------------------------------------|---------|------------|--|--|--|
| Sourdough fruit loaf (contains nuts) |         |            |  |  |  |
| Blueberry pikelets (2)               | •••     | \$4.5      |  |  |  |
| Scones – choose from:                |         |            |  |  |  |
| Plain, Pumpkin or Date & gi          | nger    | \$4.5      |  |  |  |
| Date Loaf                            | •••     | <b>\$5</b> |  |  |  |
| Chocolate caramel slice (gf)         | •••     | \$5        |  |  |  |
| Raspberry Coconut slice (gf)         | •••     | <b>\$5</b> |  |  |  |
| Orange & almond cake (gf) + opt l    | ac free | \$5.5      |  |  |  |
| Gingerbread cake                     | •••     | \$5.5      |  |  |  |
|                                      |         |            |  |  |  |