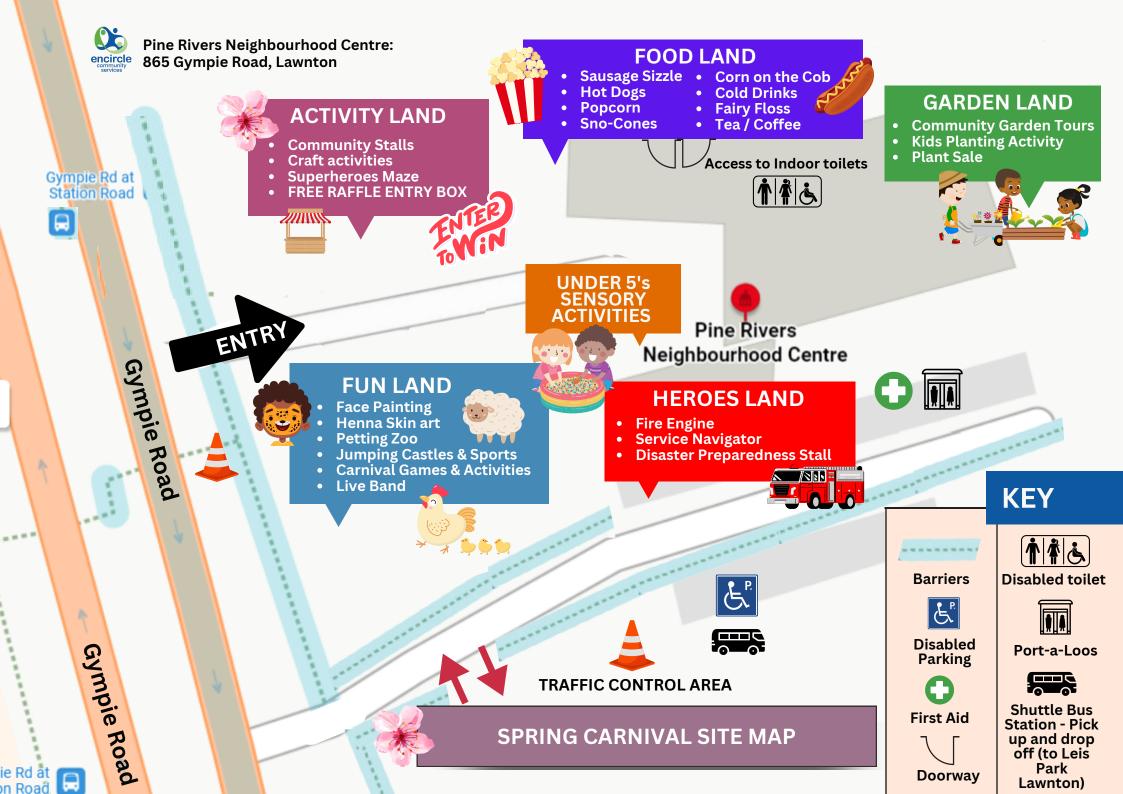

# SPRING CARNIVAL WHAT'S ON GUIDE

encircle.org.au

FOOD LAND

FREE food and drinks for everyone - The food stalls are located next to the gardens

#### **FREE BBQ**

Thank you to **Lions Club of Pine Rivers** for running the BBQ (hot dogs and snags) and corn on the cob

#### **CARNIVAL FOODS**

A variety of FREE carnival foods: snocones, fairy floss and popcorn.

#### DRINKS

Grab a FREE cold drink or tea / coffee/ hot chocolate

Queensland Government

#### Browse our community stalls, enjoy FREE arts & crafts and enter the raffle

ACTIVITIES

#### STALLS

- APM Employment
  Services
- The Benevolent Society
- Carers' Queensland
- Life without Barriers (Hippy program)
   IUIH: Deadly Kindies &
- IUIH: Deadly Kindles & Family well-being Service
- Mercy Community -Family & Child Connect
- Moreton Bay Raptors
- The Pajama Foundation
- Rivers Baptist Church
- RSPCA

#### **MAZE FUN**

Have fun in the superheroes maze run by the **Pine Rivers Scouts** 

#### **RAFFLE ENTRY**

Collect three or more stamps from any stall on your raffle card and drop your entry into the box (located at the Encircle stall) to enter the draw.

FUN LAND

Lots of FREE fun for kids' and families!

#### **FUN STUFF**

- Face-painting
- Henna skin art (washable)
- Jumping Castles
  & inflatable sports
- Petting Zoo
- Carnival Games & Activites hosted by Pine Rivers Scouts
- Live Band enjoy the music of The Company & Guests

#### UNDER 5'S SENSORY ACTIVITIES

To the right of the main entry doors **Pine Rivers Playgroup** hosts a sensory experience for the little ones using sand, rice and lots more - plus arts and crafts fun!

## HEROES

Join our local heroes and find information on disaster management

#### **FIRE ENGINE DEMO**

Thank you to **Petrie Fire Station** staff

#### STALLS

- City of Moreton Bay Disaster Preparedness
- Service Navigator (Floods)

### TRANSPORT & PARKING DRIVING

**Disabled Parking only available on-site (valid sticker).** General Parking available in surrounding streets.

#### **FREE SHUTTLE BUS**

Shuttle bus pick up and drop off to and from Leis Park (37 Leis Parade, Lawnton)

#### PUBLIC TRANSPORT

Bus and train in walking distance.

Traffic control on-site to assist

#### Join our dedicated volunteers in the lovely community gardens for FREE green fun!

**GARDENS** 

#### **KID'S GARDEN FUN**

Thank you to **Bunnings Lawnton** for providing free seed packs and activities for kids.

#### **PLANTS FOR SALE**

Pick up a bargain for your own garden from only \$2

- Bunnings Lawnton
- City of Moreton Bay
- CBÁ Albany Creek
- Cr Mike Gillam
- Forever Flowers
- Genesis Christian College
- Golden Circle Factory Outlet
- Gypsy Lee Classic Miss
  Diamond International
- Laserzone Lawnton
- Lawnton Country Markets
- Lions Club of Pine Rivers
- Meat City Morayfield
- Townsend Buses
- Woolworths Petrie